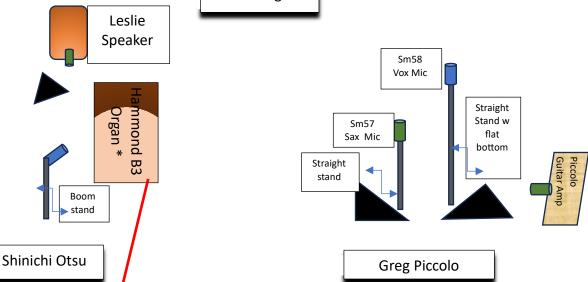

## Inputs:

3 (Sm 58's) VOX Mics; Greg, organ,drums 3 (Sm 57). Greg/sax; Leslie, guitar amp 1 DI \* Discuss need with Keys musician Standard house micing (or none) for house drums and house B3 and Leslie if applicable

Mic stands for Greg, 2 STRAIGHT
 w ROUND BOTTOMS

 When house B3 not available, 2 tier organ/piano option possible; DI for piano, and mic on Leslie speaker.

Tech note from Greg: Once sound check is completed and dialed in, please do not adjust Greg's horn/vox vol/eq/reverb, unless directed by Greg or requested monitor mix needs of his band-mates. Greg's performance is very much natural tone dependent, prefers to work off mains (vs monitors) whenever possible depending on the room acoustics and position of mains.