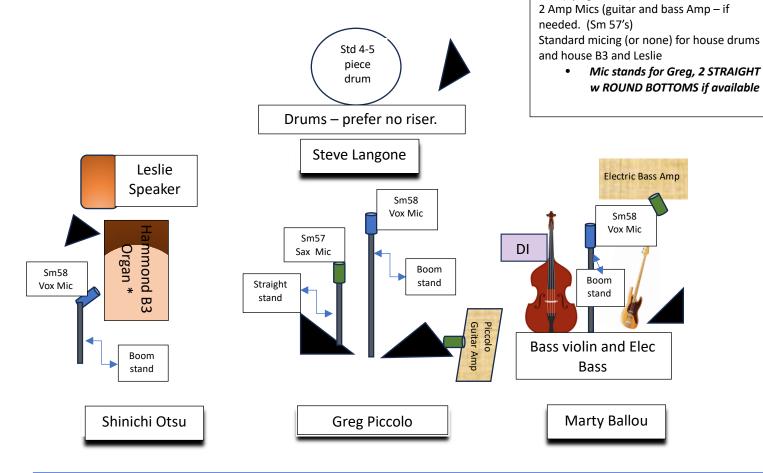

## **GREG PICCOLO and Heavy Juice**

## STAGE PLOT QUARTET

Greg Piccolo Contact: gregpiccolo04@gmail.com, 401-486-7910 (c)

Management: BCP Artist Mgt Grp 570-337-4287. bmtallman@aol.com

 When house B3 not available, 2 tier organ/piano option possible Tech note from Greg: Once sound check is completed and dialed in, please do not adjust Greg's horn/vox vol/eq/reverb, unless directed by Greg or requested monitor needs of his band-mates. Greg's performance is very much natural tone dependent, prefers to work off mains (vs monitors) whenever possible depending on the room acoustics and position of mains.

Inputs:

3 VOX Mics (Sm 58's). Greg, organ, bass

1 SAX Mic (Sm 57). Greg

1 DI (upright bass).